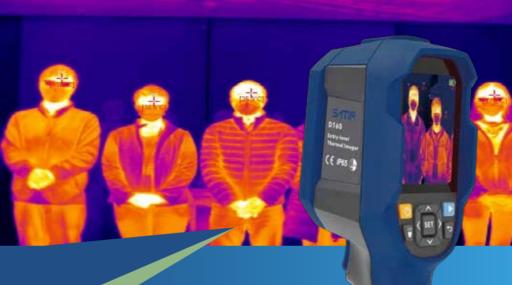

### Introduction

D160 is a versatile, rugged and ergonomically designed thermal imager. It has a 160x120 UFPA detector which delivers 19200 pixels to the screen giving the end-user a clear image. There are a number of colour palettes available which can enhance the image further for the end-user. The D160 delivers good quality image performance for money and with it's IP65 encapsulation it is suitable to be used for a wide range of applications in a number of industries.

#### **Features**

160x120 resolution
Thermal Sensitivity (NETD) 0.05°C@30°C
Ergonomic design
Easy operation
6 hours continuous operation