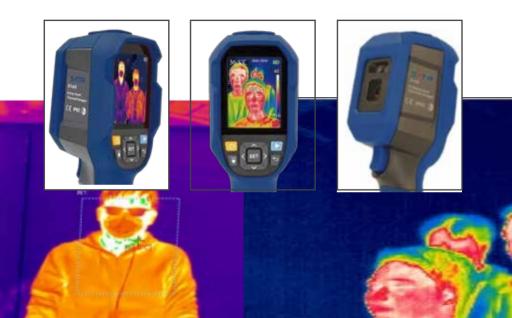

### Introduction

D160 is a versatile, rugged and ergonomically designed thermal imager. It has a 160x120 UFPA detector which delivers 19200 pixels to the screen giving the end-user a clear image. There are a number of colour palettes available which can enhance the image further for the end-user. The D160 delivers good quality image performance for money and with it's IP65 encapsulation it is suitable to be used for a wide range of applications in a number of industries.

#### **Features**

160x120 resolution
Thermal Sensitivity (NETD) 0.05°C@30°C
Ergonomic design
Easy operation
6 hours continuous operation

## **D160 SPECIFICATION**

| IMAGING PERFORMANCE               |                                                  |
|-----------------------------------|--------------------------------------------------|
| NETD                              | 0.05°C@30°C                                      |
| Focus                             | Fixed focus                                      |
| Display                           | 2.8" TFT LCD, 320x240                            |
| Detector type                     | FPA, Uncooled Microbolometer, 16 0×120 pixels    |
| Frame rate                        | 9Hz                                              |
| Spectral range                    | 8-14um                                           |
| FOV                               | 56°×42°                                          |
| Spatial Resolution (IFOV)         | 11 mrad                                          |
| Measuring Range                   | 10~40°C (accuracy±0.5°C)                         |
| Temperature Reading               | Auto capture max./min. temperature               |
|                                   | and center temperature measurement               |
| Image                             |                                                  |
| Composite Image                   | BPM format, Auto/Manual save to SD card          |
| Palettes                          | Iron/White hot/Black hot/Rainbow/Feather         |
| Environment                       |                                                  |
| Operating Environment temperature | -20°C ~ 50°C                                     |
| Storage Temperature               | -40°C ~ 70°C                                     |
| Humidity                          | 10% ~ 90% , non-condensing                       |
| Power                             |                                                  |
| Battery                           | Li-ion 3.7V/5000mAh, 4 hours charging time-5V/2A |
| Operate time                      | ≧6 Hours                                         |
| Physical Characteristics          |                                                  |
| Size                              | 236x 75.5 x86mm                                  |
| Weight                            | ≤455g                                            |
| Encapsulation                     | IP65                                             |
| Accessory                         | User Manualx1, USB-C cablex1, 16GB TFT Cardx1    |